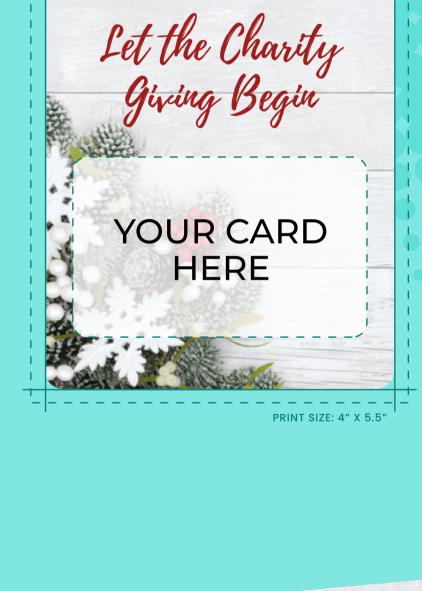

## holiday blue, or holiday red. Or, if you prefer a custom gift card carrier see prices below.

STANDARD GIFT CARD CARRIERS

Standard carriers are free. You are able to choose between: red, champagne, blue,

### 101-250 carriers \$319 flat 251-500 carriers \$556 flat

**CUSTOM GIFT CARD CARRIERS** 

\$94 flat

\$176 flat

21-50 carriers

51-100 carriers

| 501-1000 carriers                                       | \$979 flat   |
|---------------------------------------------------------|--------------|
| 1001-2500 carriers                                      | \$1,760 flat |
| Larger quantity – contact Chinquire@charityontop.org fo |              |