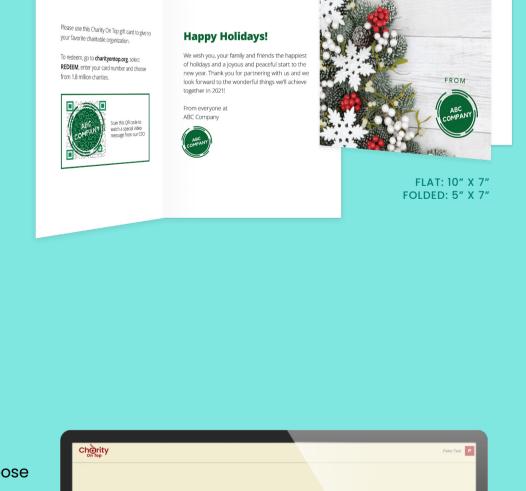

Custom design on the front, back, and inside of the greeting card. Includes 70lb white or warm white envelopes with a printed return address.

If you would like a printed variable mailing address add \$55 set-up + \$0.03 for each address. Also we can assemble your entire

## mailing for you for \$0.60 per address! 50 greeting cards \$248 flat

**CUSTOM GREETING CARD\*** 

100 greeting cards \$346 flat 250 greeting cards \$446 flat 500 greeting cards \$638 flat 1000 greeting cards \$875 flat 2500 greeting cards \$2,079 flat Larger quantity – contact Charity On Top at