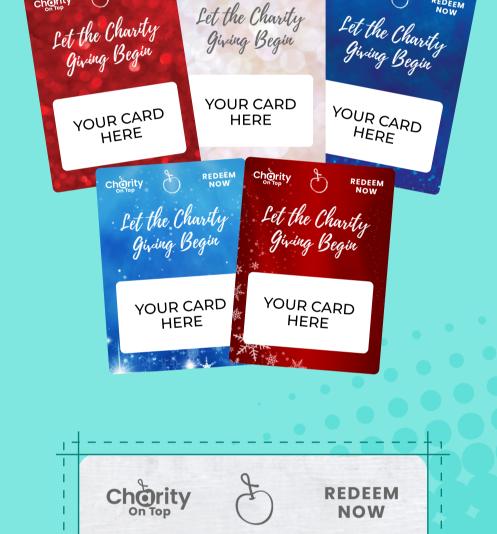

Happy Holidays

Our cards are the highest quality, 100% biodegradable plastic and can be customized with your photo, company logo or anything else you can imagine. These are the perfect gifts for the person who has everything, and for birthdays, mitzvahs, client gifts, weddings, memorial gifts and lots more. Don't give more "stuff". Give more meaning!

Load up your cards with a tax-deductible value (starting at \$5+ per card).

color-rich and very customizable.

Our plastic cards are 100% biodegradable and redeemable with over a million nonprofits in the U.S.

# **Physical Cards** Branded with your logo and design and

printed on planet-friendly plastic (100% biodegradable).